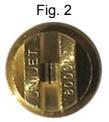

The 800067 brass tip (Fig. 2) provides a 80 degree spray with a fine atomized spray. This tip should be used for light spraying.

The Y-1 brass tip (Fig. 3) provides a straight fine atomized spray (25 degree to straight stream). This should be used for fogging the cavities behind walls.

Plastic tip 8004

Brass tip 800067

Brass tip Y-1