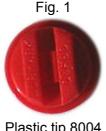

## AA&W Electric Sprayer Operating Instructions

The 8004 plastic tip (Fig. 1) that is attached will provide a 80 degree spray. This tip should be used for general spraying.

Note: When changing the plastic tip to the brass tips, please add the enclosed washer for a secure fit, otherwise the fitting will leak.

Plastic tip 8004

Brass tip 800067

Brass tip Y-1